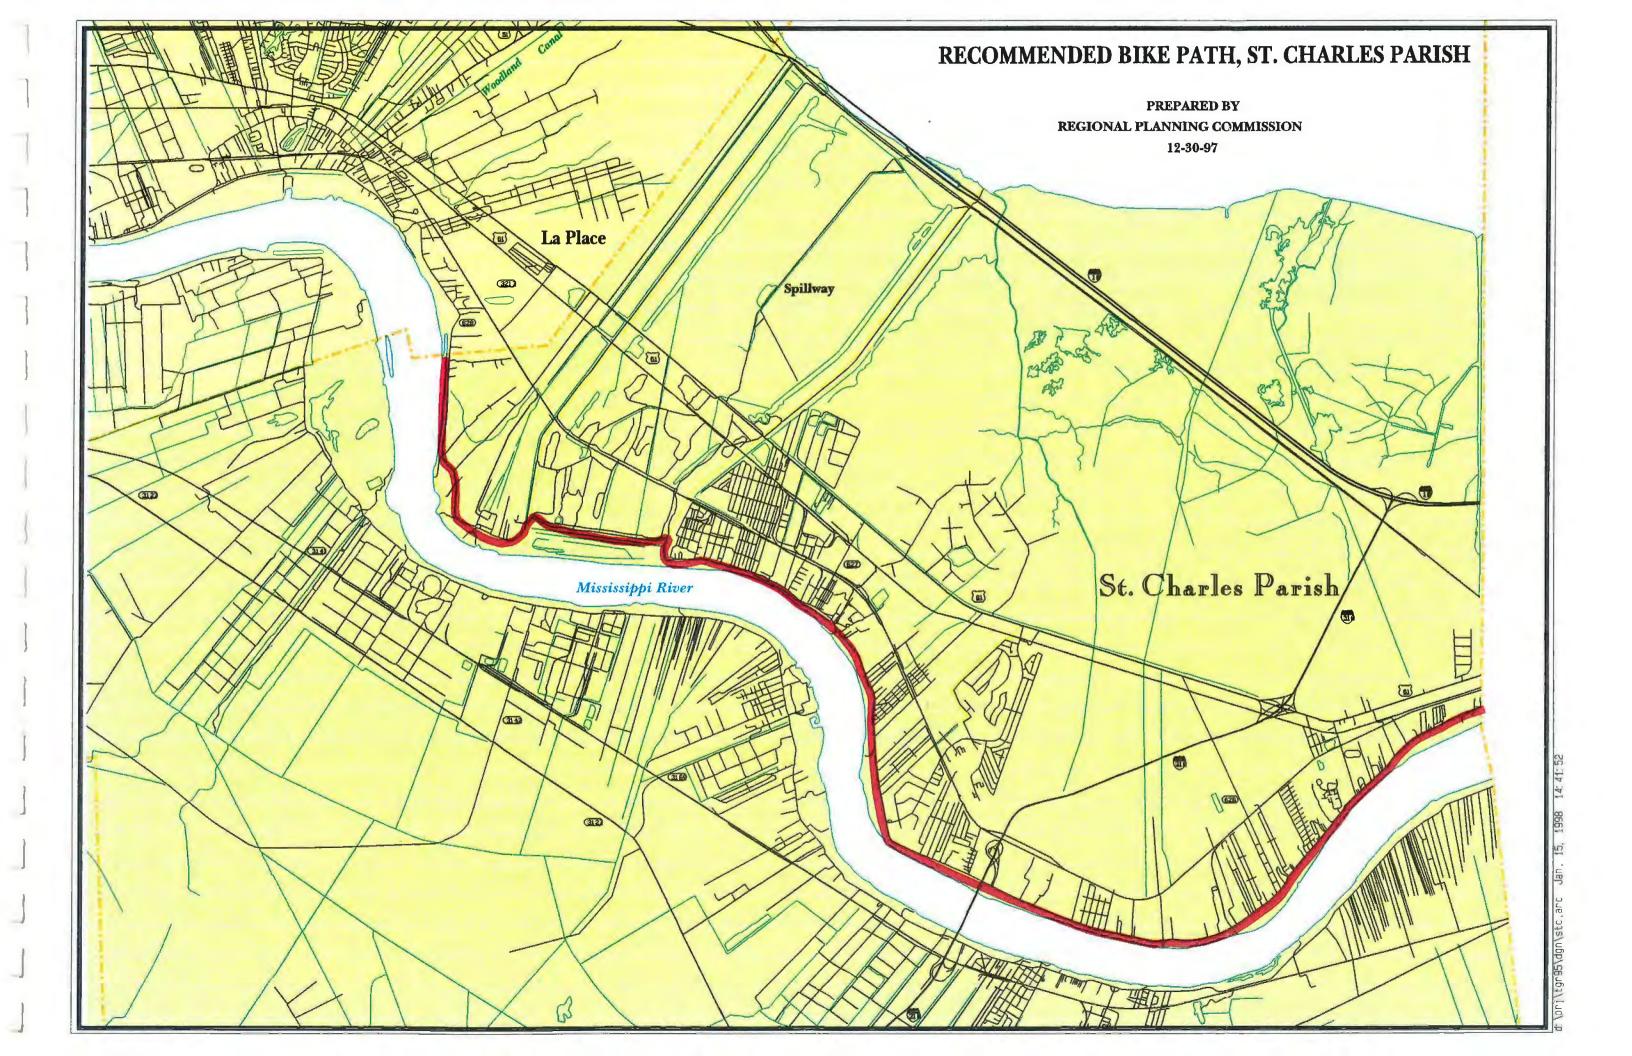

#### ST. CHARLES PARISH:

Within St. Charles Parish, from the Jefferson Parish line to the St. John Parish line, there is only one possible viable route for the Pontchartrain Trace due to the location of the Mississippi River, the Bonnet Carre Spillway, and wetlands. Although other alternatives were considered, the only feasible alignment will utilize the Mississippi River Levee and the Bonnet Carre Spillway Road. The alternatives that were considered include utilizing (1) the levee north of United States Highway 61 (Airline Highway), (2) Airline Highway, and (3) River Road.

#### **Recommended Alignment:**

The recommended route for the Pontchartrain Trace within St. Charles Parish encompasses seventeen miles and is as follows:

## Jefferson Parish Line to Bonnet Carre Spillway:

The recommended route for this section is along the crown of the levee from the

Jefferson Parish Line to the Bonnet Carre Spillway. A survey of this alignment determined the following:

#### Through the Bonnet Carre Spillway:

Because of the replacement of the Mississippi River Levee with the Spillway structure through this section, it is not possible to continue the alignment on the crown of the Mississippi River levee. The recommended route for this portion will follow the Bonnet Carre Spillway Road which belongs to the United States Army Corps of Engineers. The deficiencies to utilizing this route are as follows:

#### Bonnet Carre Spillway to the St. John the Baptist Parish Line:

After the Bonnet Carre Spillway, the path will again utilize the crown of the levee until the St. John the Baptist Parish Line. A survey of this recommended alignment discovered no known obstacles or deficiencies to the use of the levee crown for the path.