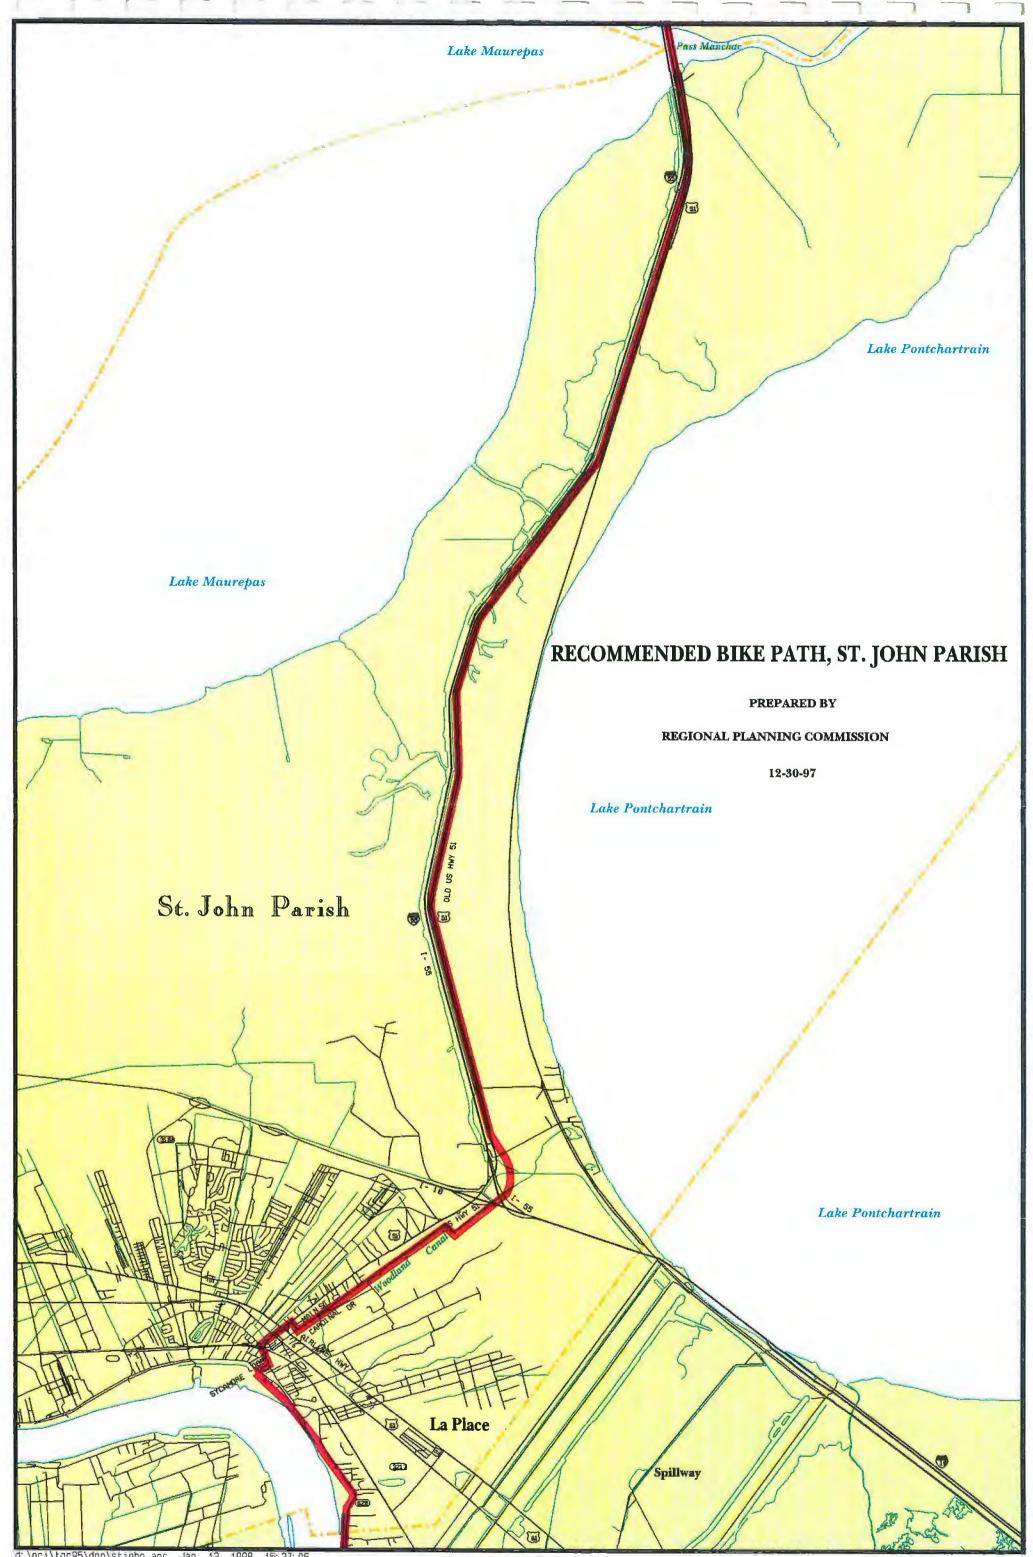

Recommended Route From the Levee Crown through the Interchange of Interstate 10 and Interstate 55:

The most acceptable and recommended route is a combination of possible Route A and Route B2 for the Pontchartrain Trace within John the Baptist Parish from the levee crown departure through the interchange of Interstate 10 and Interstate 55. This recommended route will allow the path the following advantages:

- An exit already is utilized from the levee at Sycamore Loop
- There is a crossing at U.S. Highway 61 (Airline Highway) with an operational traffic signal at Main Street.
- The recommended alignment will avoid the heavily traveled roadways of U.S. Highway 51 (south of the interchange of Interstate 10 and Interstate 55) and U.S. Highway 61.

• The alignment will utilize the right-of-way at the Woodland Canal

The recommended route is as follows:

The alignment of the path will continue to utilize the levee crown from the St. Charles Parish line to the vicinity of LaPlace where it will depart from the Mississippi River Levee at Sycamore Loop. This possible alignment will continue to travel along Sycamore Loop to L.A. Highway 628 (West 5<sup>th</sup> Street). At the intersection of Sycamore Loop and L.A. Highway 628 (West 5<sup>th</sup> Street), the path will travel northwest to the intersection of L.A. Highway 628 (West 5<sup>th</sup> Street), Street) and Main Street. At that intersection, the path will head northeast, cross

U.S. Highway 61(Airline Highway) until Matthew Drive. The path will follow Matthew Drive southeast until its intersection with Cardinal Drive. The use of Matthew Drive has several advantages:

• Matthew Drive is a one-way, asphaltic street heading southeast.

Matthew Drive possesses a very low volume of vehicular traffic.

At the intersection of Cardinal Drive and Matthew Drive, the path will turn northeast and continue to the terminus of Cardinal Drive. At the end of Cardinal Drive, the path will continue to the berm located east of the Woodland Canal. This berm is located within the St. John the Baptist Parish right-of-way and is presently maintained by the parish.

The recommended alignment will continue along the Woodland Canal right-ofway and pass under the interchange of Interstate 10 and Interstate 55. At some point, the Canal becomes private, but the right-of-way seems obtainable.

Just before the path continues under Interstate 55, the path will turn towards the northwest to intersect with U.S. Highway 51.