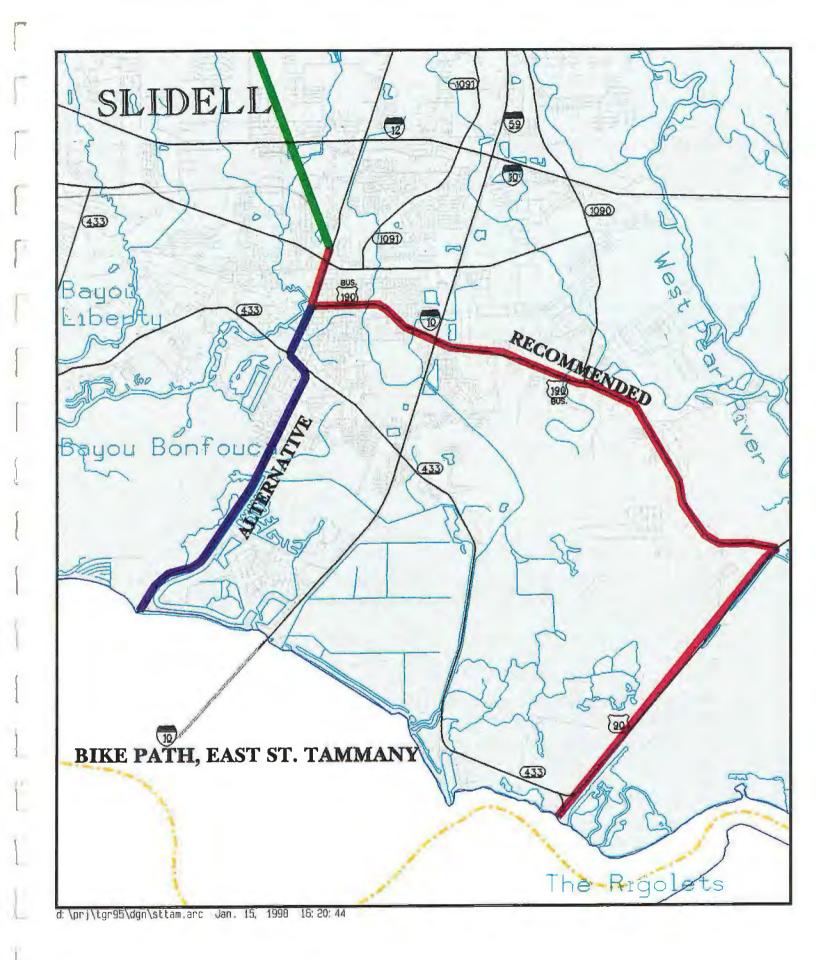

#### Tammany Trace to the Orleans Parish Line:

From the terminus of the Tammany Trace near the site of the Slidell Depot, the path has two primary alternatives, Route A and Route B.

Route A:

The first alignment proposes the path continue south along U.S. Highway 11 (Front Street) to its intersection with U.S. Highway 190B (Fremeaux Avenue west of Interstate 10, Shortcut Highway east of Interstate 10). At the intersection of U.S. Highway 11 and U.S. Highway 190B, the path will turn east along U.S. Highway 190B until its intersection with Interstate 10. The difficulty with the use of U.S. Highway 190B (Fremeaux Avenue) are:

• Fremeaux Avenue is a heavily traveled roadway with a variety of commercial and residential uses west of Interstate 10.

The advantage to the use of U.S. Highway 190B (Fremeaux Avenue) is:

• Fremeaux Avenue is a four lane concrete roadway.

The Pontchartrain Trace will continue along U.S. Highway 190B (Short Cut Highway) under Interstate 10 for approximately 5.9 miles until its intersection with U.S. Highway 90. The advantages to the use of Short Cut Highway include the following:

- Short Cut Highway has a relatively low volume of vehicular traffic.
- NorthShore High School is located on the north side of Short Cut Highway.
- Short Cut Highway is a two lane asphaltic surfaced roadway with six to eight foot shoulders.

At the intersection of U.S. Highway 190 and U.S. Highway 90, the proposed alignment will travel southwest along U.S. Highway 90 to the Orleans Parish Line. The advantages to the use of this segment of U.S. Highway 90 are:

• U.S. Highway 90 has a relatively low volume of vehicular traffic.

• The historic White Kitchen and park are located at the intersection of U.S. Highway 190B and U.S. Highway 90.

## **Route B:**

The second alternative proposes that the Pontchartrain Trace continue along U.S. Highway 11 to the Orleans Parish Line. The major disadvantages to this alignment are:

• U.S. Highway 11 is a heavily traveled five lane roadway.

- There is an abundance of commercial land uses with associated turning movements.
- The existing U.S. Highway 11 bridge is a two lane bridge with very narrow shoulders.

# RECOMMENDED ALIGNMENT FROM THE TERMINUS OF THE TAMMANY TRACE TO THE ORLEANS PARISH LINE:

Due to the present limitations of the three Lake Pontchartrain bridge crossings

(U.S. Highway 11, Interstate 10, and U.S. Hwy 90) to Orleans Parish, Route A is the most feasible option. Additionally, Route A will connect to the Orleans/Jefferson Parish Bicycle Plan.

Please note the use of the U.S. Highway 11 bridge, Route B, would be recommended if an additional span across Lake Pontchartrain was constructed resulting in the prohibition of vehicular traffic on the U.S. Highway 11 bridge. Recent Toll Road legislation has allowed the possibility of such an additional span.