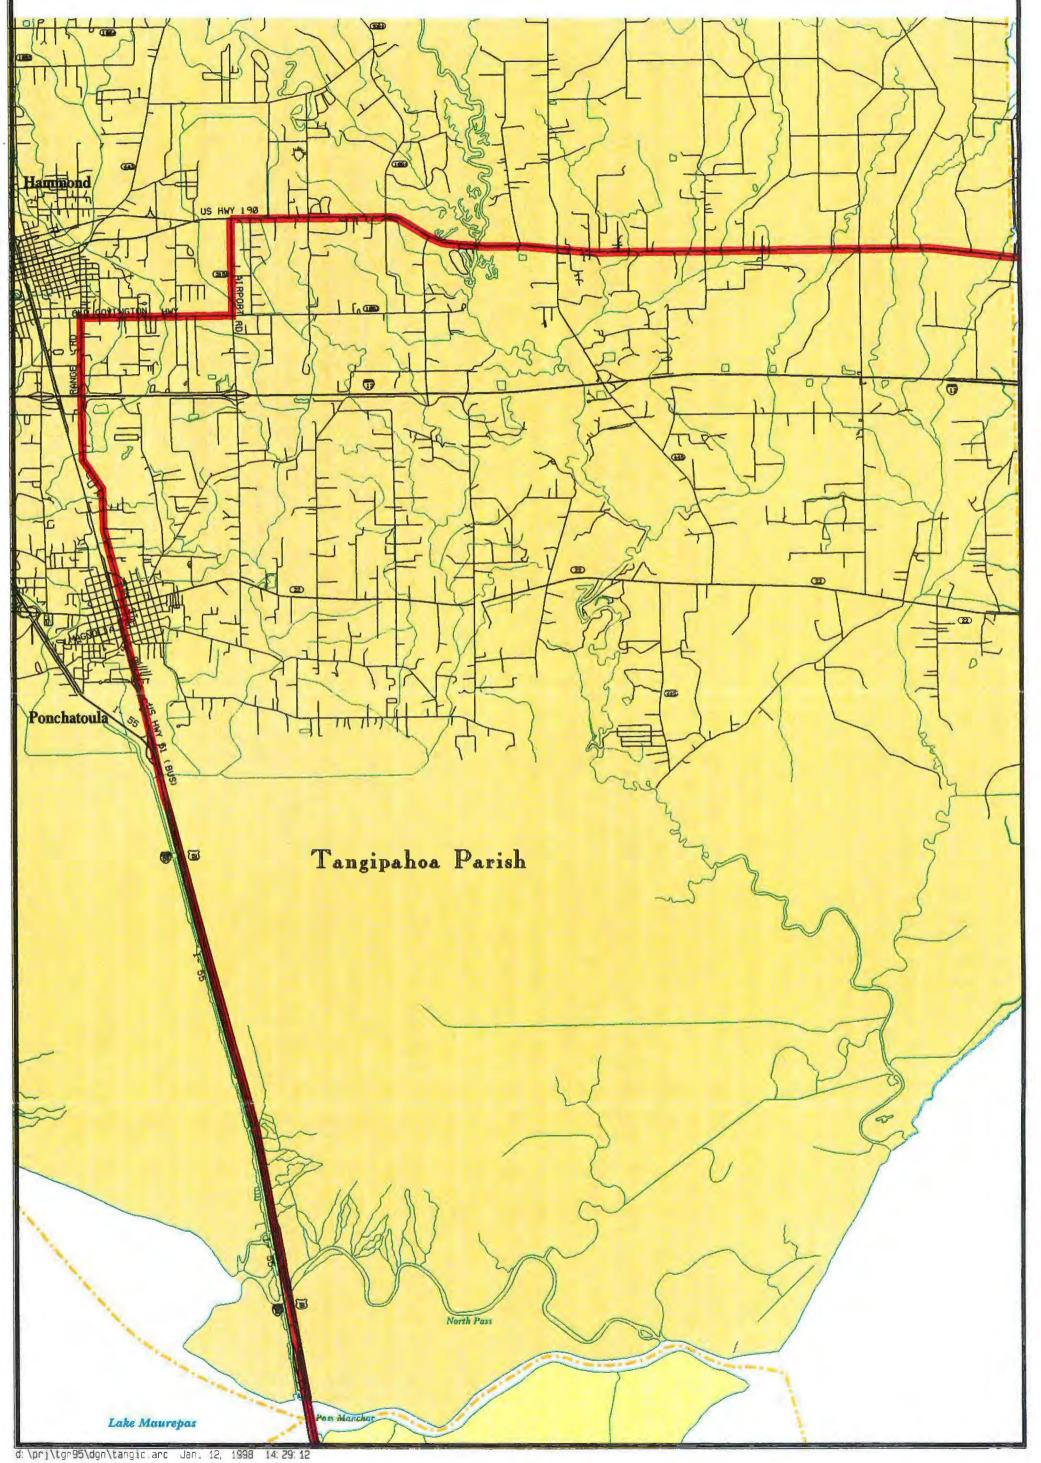

#### **Ponchatoula to Interstate 12:**

The primary alignment will continue north crossing L.A. Highway 22 on West Fifth Street (West Fifth Street becomes Range Road after exiting the city limits of Ponchatoula). The path will continue along this alignment and cross Interstate 12. The advantages to the use of Range Road are:

- Range Road is a parish road with narrow unpaved shoulders for most of the distance, but can accommodate the path by the installation of culverts and additional paving.
- The overpass over the Interstate has a low volume of vehicular traffic and sufficient width for the path to cross.

## Interstate 12 to U.S. Highway 190:

After the crossing of Interstate 12, three possible alignments (Route A, Route B, and Route C) were examined:

# Route C:

This possible option will continue to travel north on Range Road until its intersection with Old Covington Highway. At the intersection of Old Covington Highway, the route will then turn east onto Old Covington Highway to its intersection with Airport Road. At the intersection of Airport Road, the path will turn north. The advantages to the utilization of Old Covington Highway are:

- Old Covington Highway has narrow gravel shoulders that will require minor reconstruction.
- Old Covington Highway is the best direct route to Airport Road.
- The intersection of Range Road and Old Covington Highway and the intersection of Old Covington Highway and Airport Road both have signalized traffic control mechanisms.
- There is a low volume of vehicular traffic on Old Covington Highway.

This alignment will continue along Airport Road until its intersection with U.S. Highway 190. The primary advantage to utilization of Airport Road is:

• Airport Road is an asphaltic surfaced roadway with eight foot shoulders.

Recommended Route between Interstate 12 and U.S. Hwy 190:

Due to the low volume of vehicular traffic and the deficiencies associated with the other possible alignments, the recommended route between Interstate 12 and U.S. Highway 190 is Route C, as described above.

#### U.S. Highway 190 to the St. Tammany Parish Line:

At the intersection of Airport Road and U.S. Highway 190, the path will turn east along U.S. Highway 190 to the St. Tammany Parish line. The principal advantages to the use of U.S. Highway 190 are: