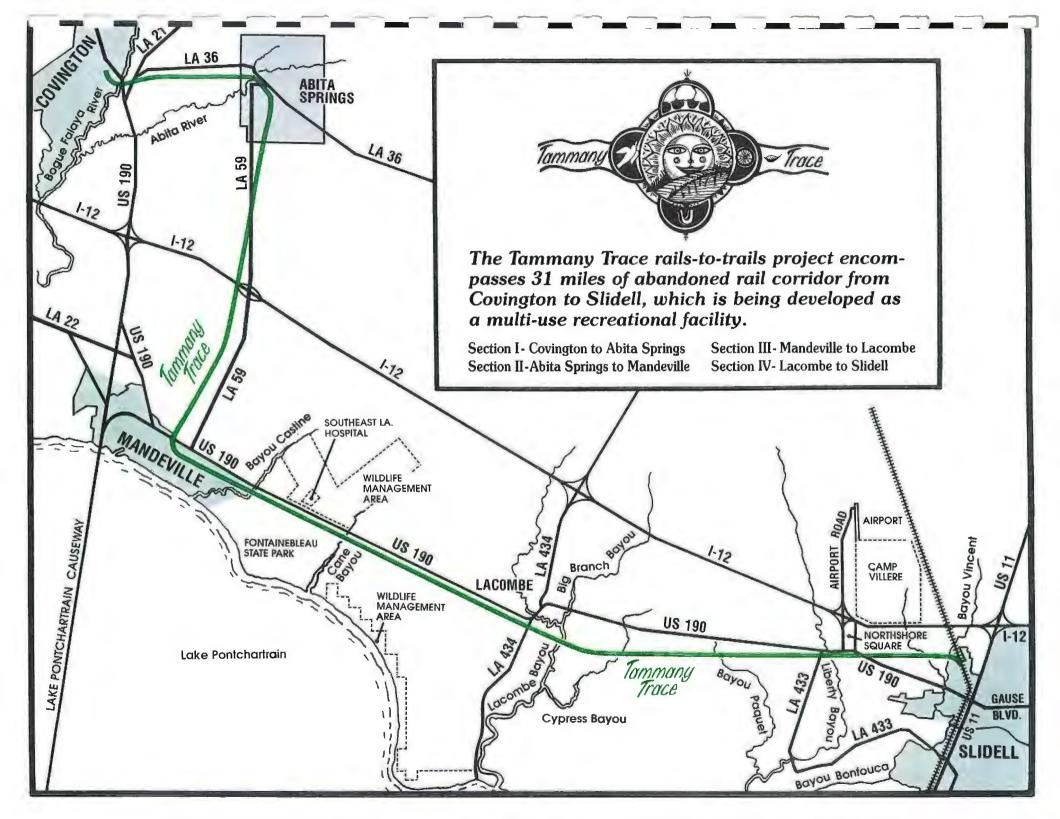

### TAMMANY TRACE

ŀ

The Tammany Trace, Louisiana's only rail to trail conversion, is located on the abandoned Illinois Central Gulf Railroad's Shoreline Spur, in St. Tammany Parish between the City of Covington and the City of Slidell. The corridor is 31 miles in length and approximately 200 feet in width. It travels through the southern portion of St. Tammany and encompasses Abita Springs, Mandeville, and Lacombe as well as Covington and Slidell.

The Tammany Trace consists of a 10 foot wide asphalt path accompanied by a separate equestrian trail. Additionally, there are 31 timber bridges located within the 31 miles. The Trace is a multiple use linear facility accommodating pedestrians, cyclists, roller bladers, joggers, and equestrians.

#### Abita Springs to Mandeville:

The initial section, 8.5 miles between the Town of Abita Springs and the City of

II-2

Mandeville, opened on September 17, 1994. A "trailhead" is provided on this section near the intersection of Interstate 12 and Louisiana Highway 59. The "trailhead" facility provides parking, bicycle racks, restroom facilities, a water fountain, a playground, and a pavilion complete with picnic tables. A renovated caboose at the trailhead serves as a ranger station for the Tammany Trace rangers as well as the Tammany Trace Volunteer Rangers.

#### Mandeville to Lacombe Section:

The third section, from the city limits of the City of Mandeville to First Street in Lacombe, is 7.9 miles in length and opened on September 26, 1997. A scenic overlook is provided off of Bayou Cane in this section. A trailhead facility and parking are not yet provided for this section.

#### Lacombe to Slidell:

The fifth section, from the terminus from the third section, First Street in Lacombe, to the terminus of the second section, near the City of Slidell will be under construction at the end of 1997. This phase includes substantial renovation of a swing bridge over Bayou Lacombe.

#### Covington to Abita Springs:

The last section, 2.6 miles between Covington and Abita Springs, includes the

renovation of one bridge (approximately 940 feet in length), and the replacement of another.

#### **Covington-Abita Springs-Mandeville-Lacombe-Slidell:**

This section of the Pontchartrain Trace will utilize and coexist with the Tammany Trace. The Tammany Trace, as noted previously, is a 31 mile multiple use linear corridor that connects Covington, Abita Springs, Mandeville, Lacombe, and Slidell. This is the ideal alignment for the Pontchartrain Trace through most of St. Tammany Parish.