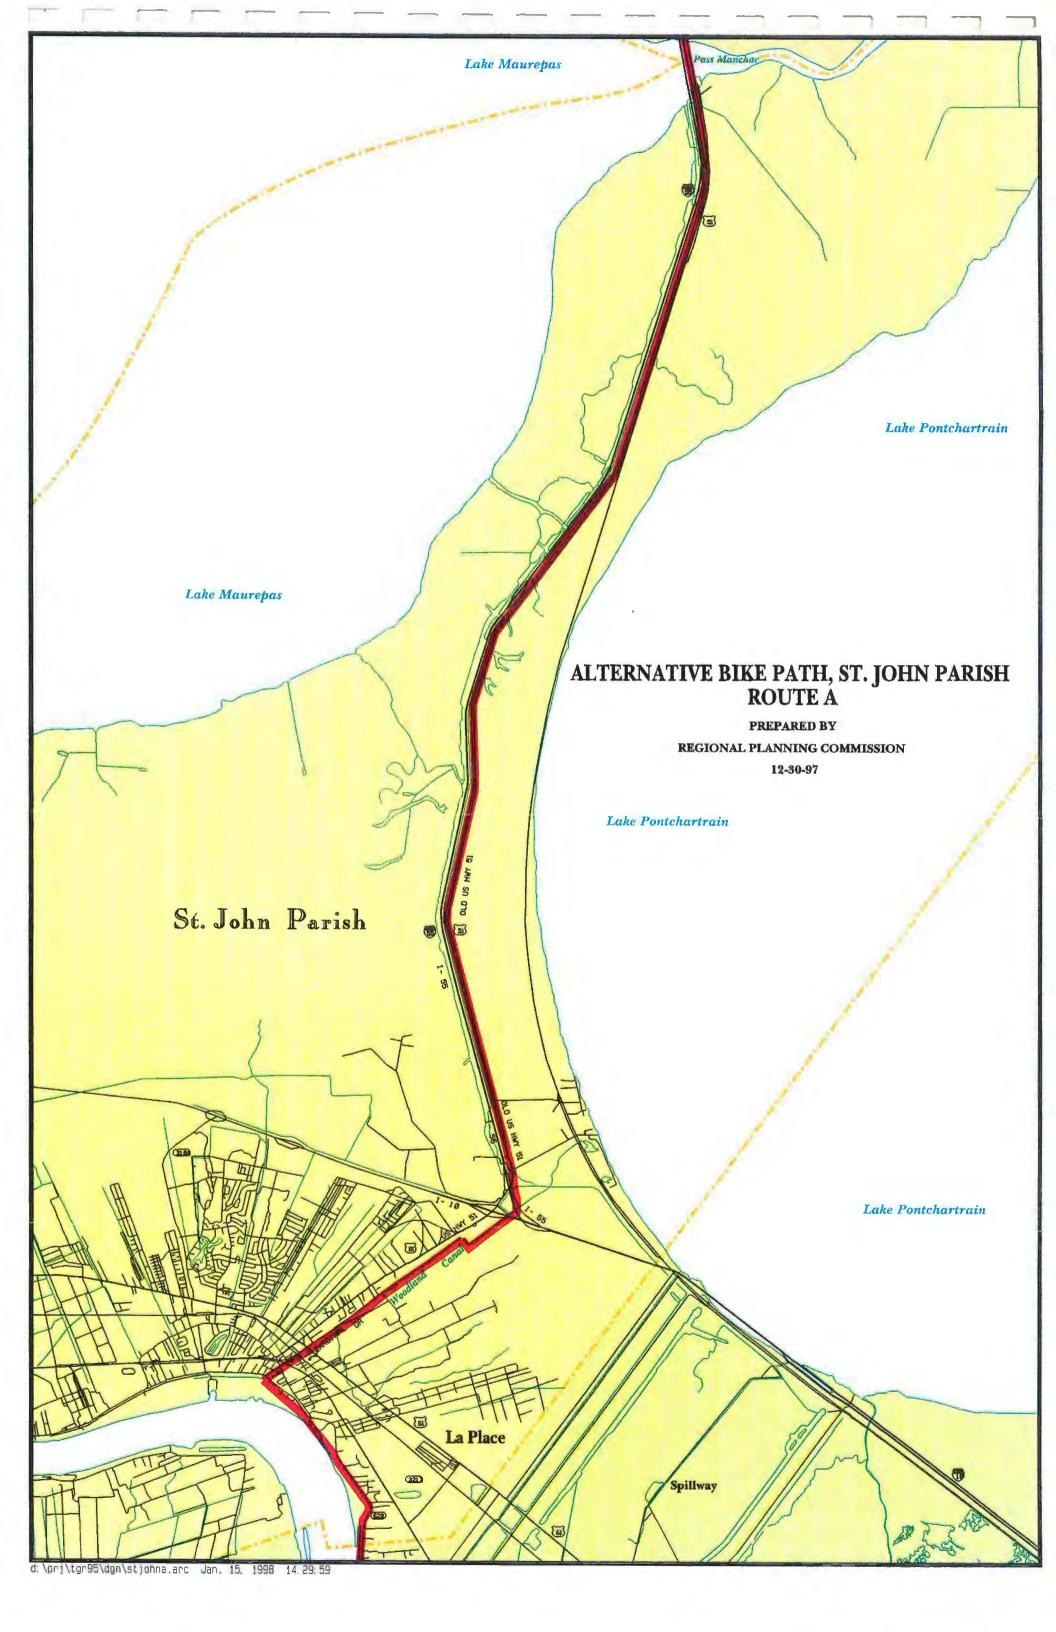

#### LaPlace through the Interstate 10 and Interstate 55 Interchange:

In the section, from the departure of the levee and the interchange of Interstate 10 and Interstate 55, two primary possible routes (Route A and Route B) were examined:

## Route A:

Route A would depart the Mississippi Levee at Cardinal Drive (LA 628-3) This possible alignment would depart the levee in a curve where River Road turns from the levee. This proposed alignment has the following deficiencies:

- There is considerable vehicular traffic at this point on River Road.
- There does not exist a viable connector between Cardinal Drive and the levee.
- Cardinal Drive is an asphaltic surfaced street with narrow gravel or dirt shoulders.

- There are two railroad crossings between the levee and U.S. Highway 61 (Airline Highway) that are not signalized with narrow shoulders and deep ditches.
- There is no traffic signal located where the proposed alignment crosses U.S. Highway 61.

Route A would then travel northeast on Cardinal Drive to its endpoint. At that point, the path will continue northeast to the Woodland Canal north to the interchange of Interstate 10 and Interstate 55.

The primary advantage to Route A is that north of U.S. Highway 61, Cardinal Drive has a low volume of vehicular traffic and leads directly to the Woodland Canal.