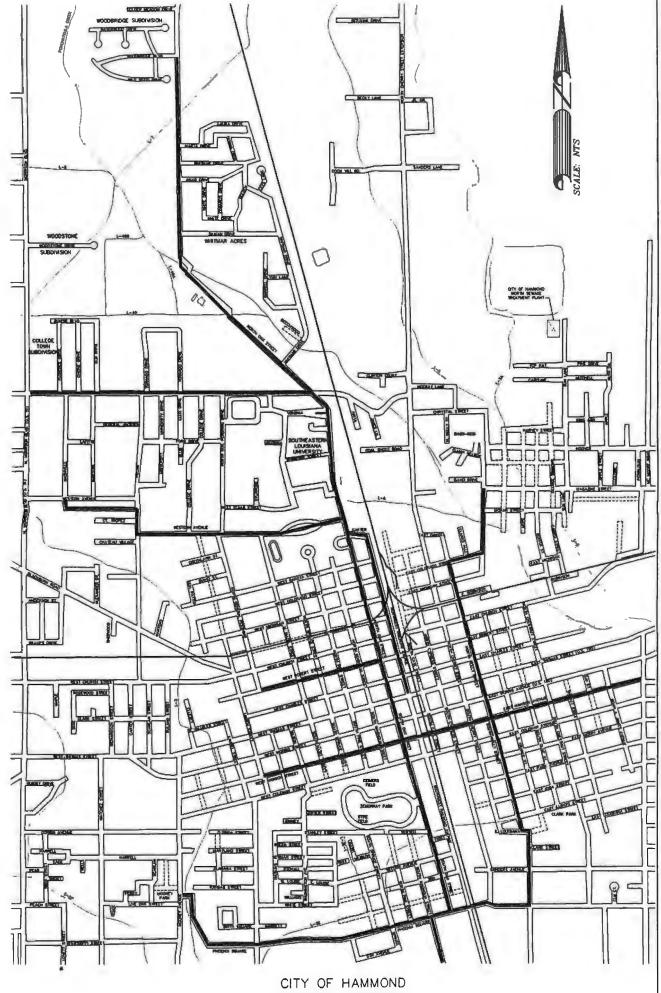

#### U.S. Highway 190 to the St. Tammany Parish Line:

At the intersection of Airport Road and U.S. Highway 190, the path will turn east along U.S. Highway 190 to the St. Tammany Parish line. The principal advantages to the use of U.S. Highway 190 are:

- The present shoulders are asphalt and are eight feet wide.
- This alignment ties in with the Hammond Bicycle Plan. Additionally, this alignment is the preferred early construction alignment as indicated by Tangipahoa and St. Tammany Parishes.