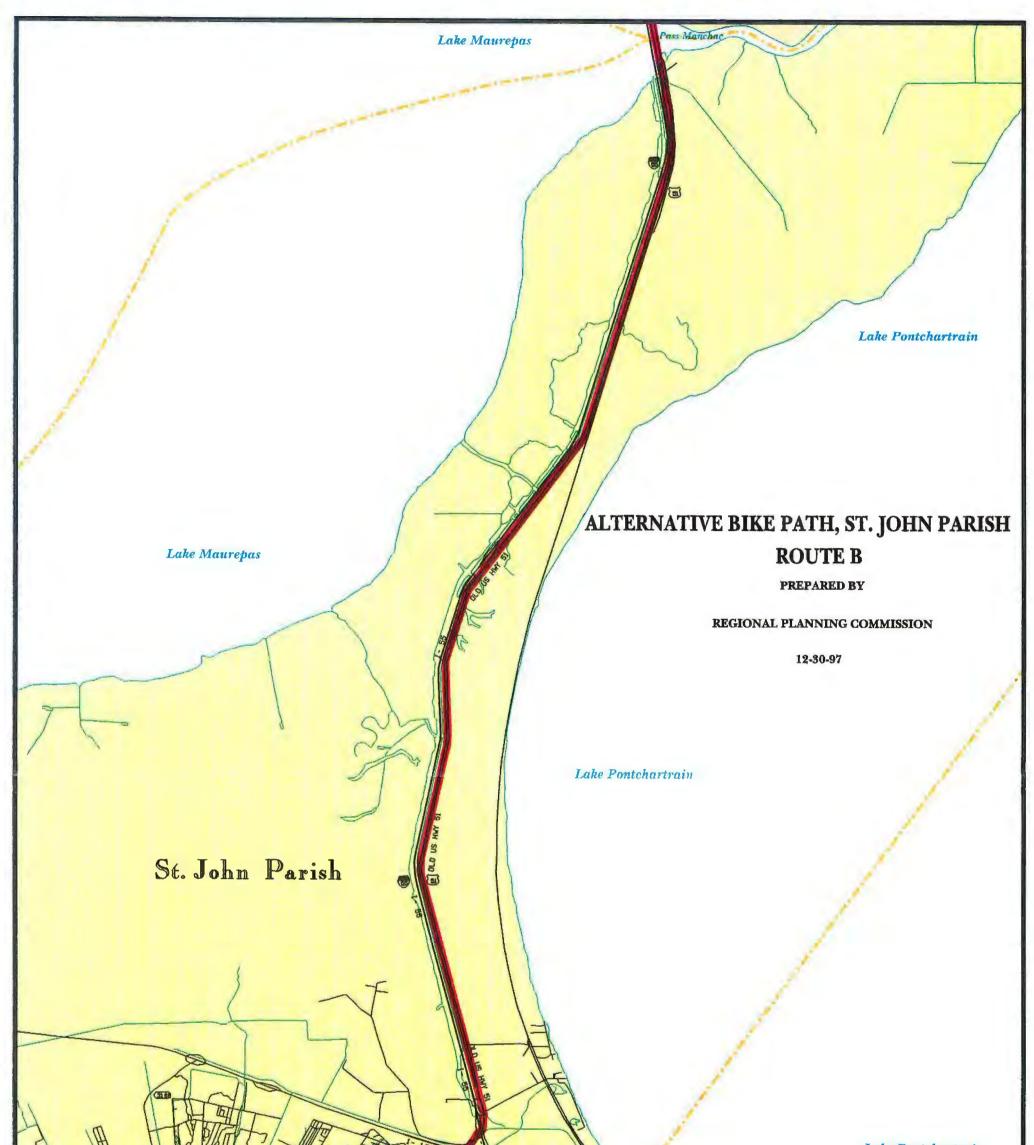

## Route B:

Route B would depart from the Mississippi River Levee at Sycamore Loop. The possible alignment would continue to travel along Sycamore Loop to L.A. Highway 628 (West 5<sup>th</sup> Street). The advantages to departing the Mississippi River levee at this point are:

- Sycamore Loop has a low volume of vehicular traffic and is actually a one block loop to the levee. (One block deep, one block across)
- The existing entrance to Mississippi River levee from Sycamore Loop is

presently utilized by bicyclists.

This possible alignment would exit northwest from Sycamore Loop to L.A. Highway 628 (West 5<sup>th</sup> Street) and continue to Main Street. The benefits to the use of this alignment are:

- There is an existing sidewalk on the southwest side of L.A. Highway 628 (West 5<sup>th</sup> Street) for most of the distance from Sycamore Loop to Main Street.
- The only railroad crossing is signalized and has paved shoulders.

Route B would then proceed northeast on Main Street and continue towards U.S. Highway 61 (Airline Highway). The advantages to the use of Main Street at this point are:

- Main Street is an asphaltic surfaced road with eight foot paved shoulders.
- The eastern (right) shoulder contains business parking and turning areas which currently utilize the shoulder
- The western (left) shoulder has minimum parking consisting of parallel off-street parking spaces.
- The railroad crossing located on Main Street is signalized with paved shoulders
- An operating traffic signal is located at the intersection of Main Street and U.S. Highway 61 (Airline Highway).

At this point, there are two additional possible alignments (Route B1 and Route B2) from the intersection of Main Street and U.S. Highway 61 (Airline Highway) to the intersection of Main Street and U.S. Highway 51: