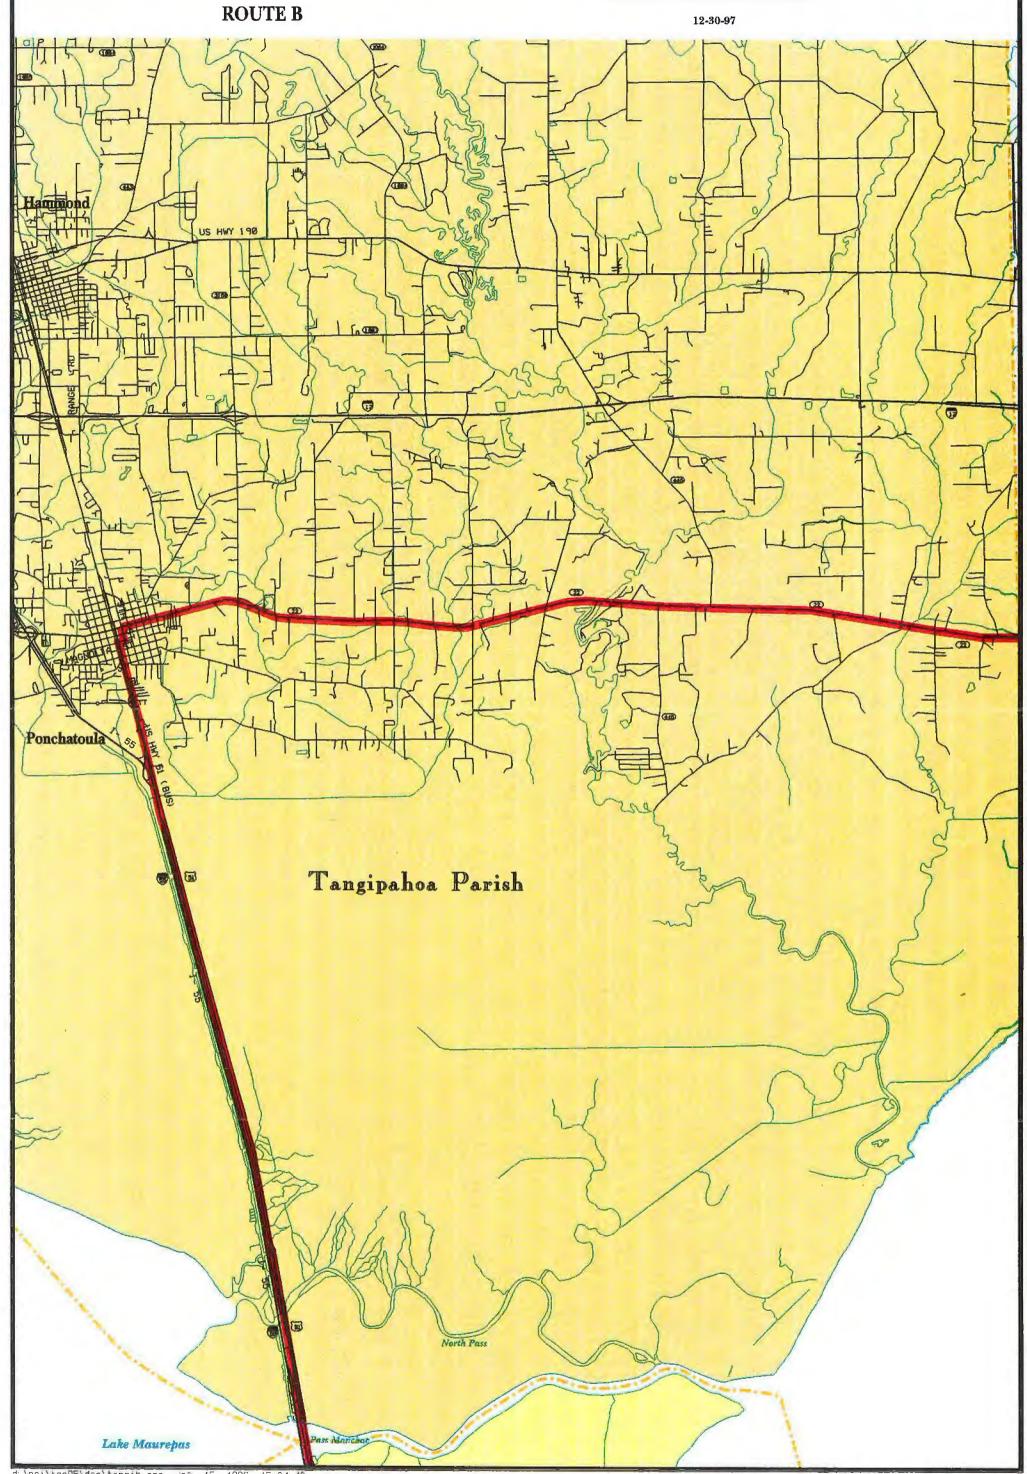

## Route B:

Route B will continue north using the abandoned U.S. Highway 51 until Tangipahoa Parish. The fundamental advantage to this route is it will allow the construction of a separate multiple use path. Disadvantages to the use of abandoned U.S. Highway 51 are:

- Most of the bridges are irreparable including the bridge at Pass Manchac and will be expensive to renovate or replace.
- The old roadbed is covered with lush growth requiring frequent maintenance.
- Maintenance activities would have to be conducted by St. John the Baptist or some other public entity.

The old roadbed poses potential safety concerns as the abandoned roadbed is isolated and not visible from the existing U.S. Highway 51. Additional safety measures, such as the use of rangers, would have to be implemented.

## Route B:

Route B proposed to continue north and utilize abandoned U.S. Highway 51 until its terminus, just south of Ponchatoula. The path will then continue on the existing U.S. Highway 51 until its intersection with Magnolia Street.

Utilizing the abandoned U.S. Highway 51 will allow the construction of a separate multiple use path. This separation is the principal benefit to the use of abandoned U.S. Highway 51. Deficiencies to the use of abandoned U.S. Highway 51 are:

- Most of the bridges are irreparable and would be expensive to renovate or replace.
- The old roadbed is covered with lush growth requiring frequent maintenance.
- Maintenance activities would have to be conducted by Tangipahoa Parish or some other public entity.
- Use of the old roadbed poses potential safety concerns as the abandoned

roadbed is isolated and not visible from the existing U.S. Highway 51. Additional safety measures, such as the use of rangers, would have to be implemented.