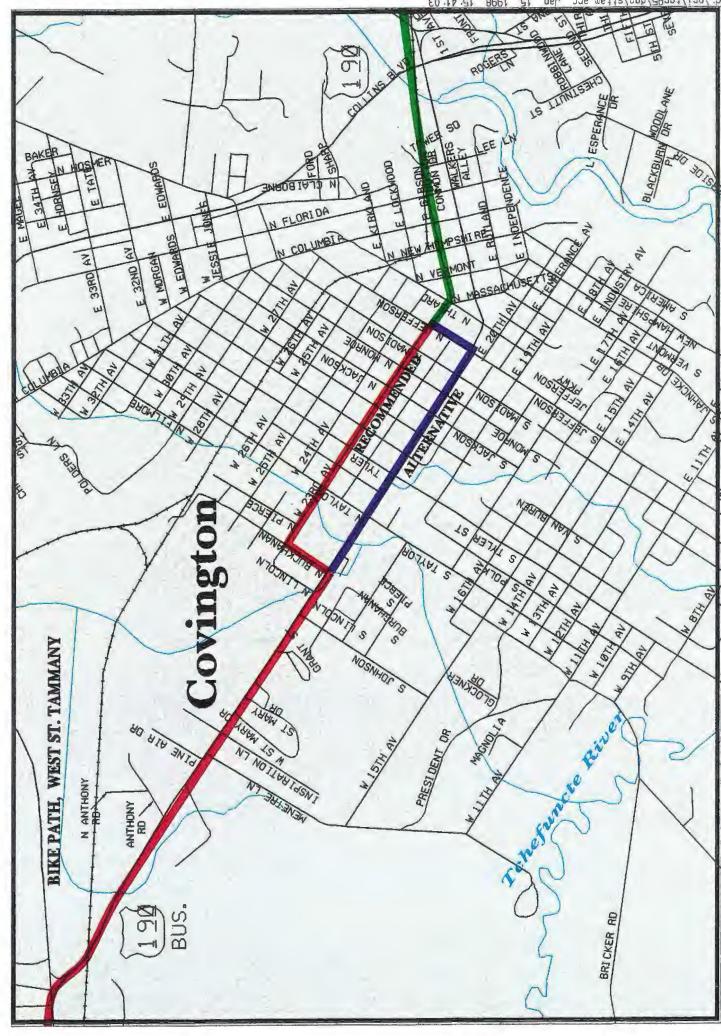

#### U.S. Highway 190 Business to the Tammany Trace:

The recommended alignment will continue southeast on the shoulders of U.S. 190 Business towards the center of the City of Covington. The primary advantage to the use of U.S. Highway 190 Business is:

The present shoulders are asphalt and are approximately six feet wide.

From the intersection of U.S. Highway 190 and U.S. Highway 190B, two alternatives, Route A and Route B, were examined in order to connect the Pontchartrain Trace to the Tammany Trace.

## Route A:

This route will continue from the intersection of U.S. Highway 190 and U.S. Highway 190 Business for approximately 1.4 miles to the intersection of U.S. Highway 190 Business and North Buchanon. At the intersection of U.S. Highway 190 and North Buchanon the path will travel northeast for approximately .1 miles to its intersection with 23rd Street. The use of North Buchanon has the following advantages:

- North Buchanon is a residential street with a very low volume of vehicular traffic.
- The use of North Buchanon will take the path from the heavily traveled area of U.S. Highway 190 Business (21st Street-Tyler Street).

From the intersection of North Buchanon and 23rd Street, this alignment will turn southeast on 23rd Street for approximately .7 miles to North Jefferson. The utilization of 23rd Street offers the following advantages:

23rd Street is a residential street with a very low volume of vehicular

traffic.

The use of 23rd Street will take the path towards the center of the City of Covington and from the heavily traveled area of U.S. Highway 190 Business (21st Street-Tyler Street).

The Pontchartrain Trace will then continue across North Jefferson for the first block of East Gibson Street. (23rd Street terminates into East Gibson Street at its intersection with North Jefferson) The alignment continues directly adjacent to C.J. Schoen Middle School. The disadvantage to this alignment is this one-block segment of East Gibson Street is a one-way street heading southwest.

This alignment will continue for .5 miles along East Gibson Street to its intersection with the Tammany Trace. The advantages to the use of East Gibson Street are:

- East Gibson Street directly links the Pontchartrain Trace to the Tammany Trace.
- East Gibson Street primarily consists of commercial land uses and traverses through the center of the City of Covington.
- There are minimum turning movements associated with the commercial land uses. Most of the commercial land uses do not have off-street parking.

The difficulty to the use of East Gibson Street is the presence of inadequate shoulders and the presence of parallel parking.

## Route B:

This route will continue from the intersection of U.S. Highway 190 and U.S. Highway 190 Business (21st Street) to the intersection of U.S. Highway 190 Business and North Jefferson. The primary disadvantages to the use of U.S. Highway 190B are as follows:

- U.S. Highway 190 Business is an asphaltic surfaced roadway with a relatively high volume of vehicular traffic.
- U.S. Highway 190 Business has many commercial land uses with associated turning movements.

The Pontchartrain Trace will turn northeast on North Jefferson until its intersection with East Gibson Street. At the intersection of North Jefferson and East Gibson, the Path will turn east until the Tammany Trace.

Recommended Alignment from the intersection of U.S. Highway 190 and U.S. Highway 190 Business to the Tammany Trace:

Due to the high volume of traffic and the abundance of commercial land uses, Route A, as described above, is the preferred alignment.