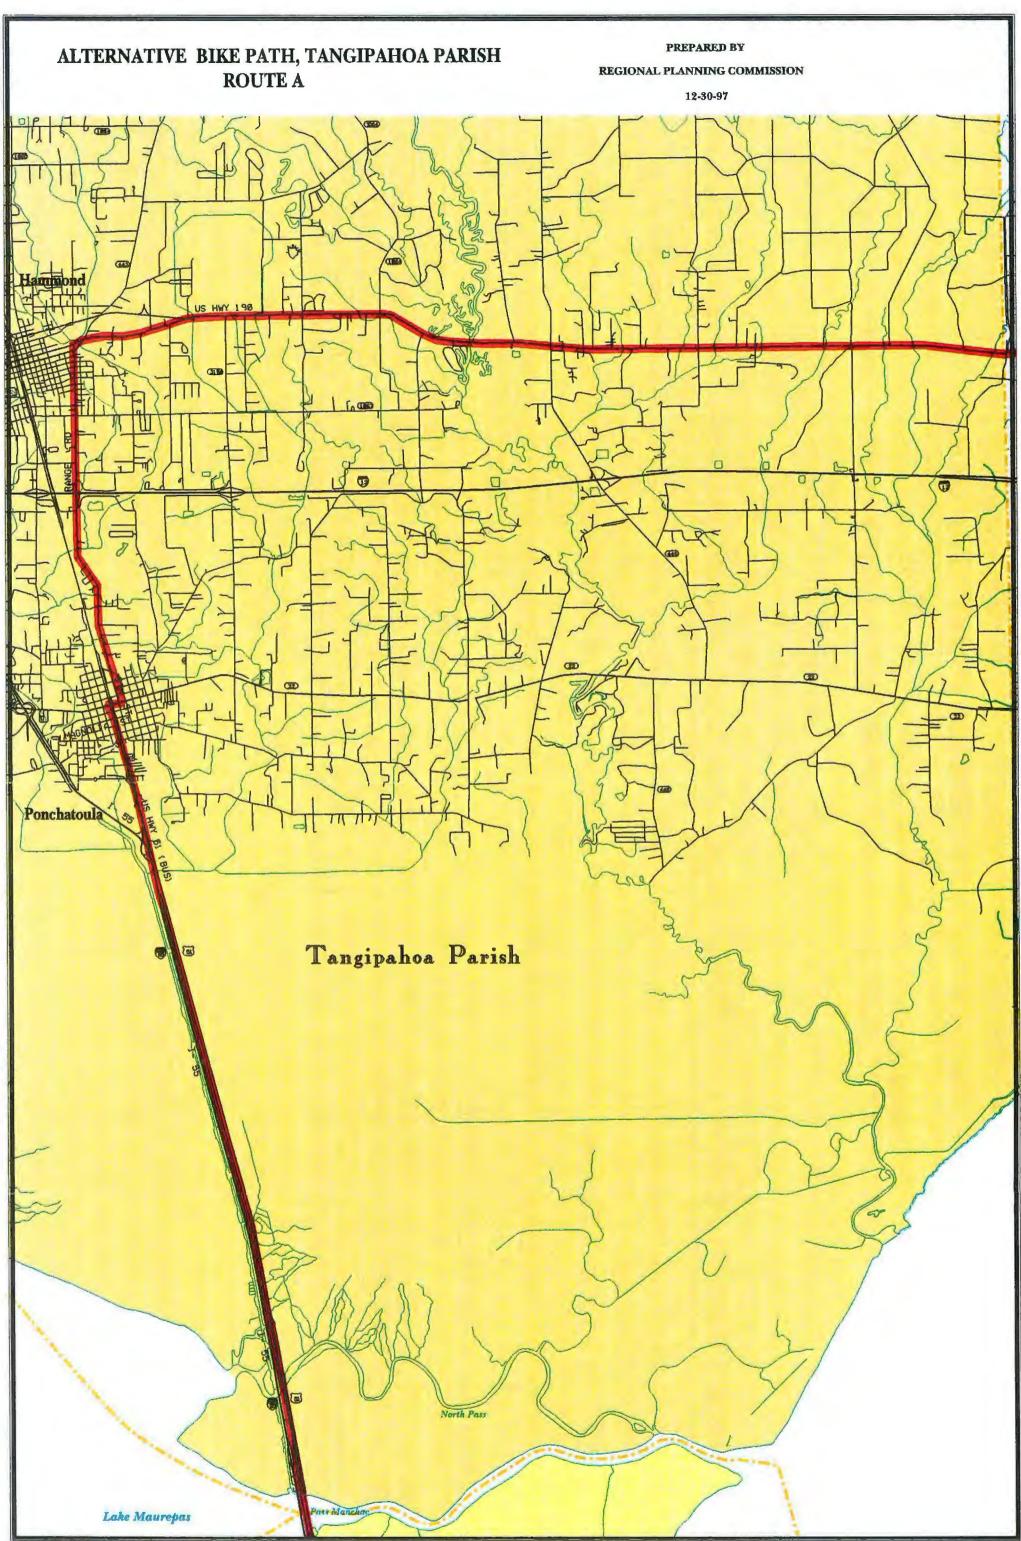

## U.S. Highway 51 to Pass Manchac:

The path will turn north at this point and continue on the shoulder of U.S. Highway 51 until Pass Manchac. In this section, two alternatives (Route A and

Route B) were evaluated:

## Route A:

Route A will continue north until the Tangipahoa Parish line on the shoulders of U.S. Highway 51. The advantages to the use of U.S. Highway 51 are:

- U.S. Highway 51 is a two lane asphaltic surfaced roadway with eight foot paved shoulders.
- There is a very low volume of vehicular traffic on U.S. Highway 51,
- The Louisiana Department of Transportation and Development would conduct maintenance activities.

#### Pass Manchac to Magnolia Street:

The Path will continue north and cross Pass Manchac. At this point, there are two possible alternatives, Route A and Route B, until the intersection of U.S. Highway 51 and Interstate 55.

## Route A:

Route A proposes to continue north and utilize the shoulder of U.S. Highway 51 until the point where U.S. Highway 51 merges with and becomes identical with Interstate 55 south of Ponchatoula. The advantages of this route are as follows:

At this location of the intersection of U.S. Highway 51 and Interstate 55, Route A's alignment will continue towards Ponchatoula utilizing the Illinois Central Gulf Railroad's right-of-way. Permission has already been secured from the Illinois Central Gulf Railroad to use their right-of-way under certain conditions possibly including a fee to be remitted to ICG. The Illinois Central Railroad and the Louisiana Department of Transportation and Development has indicated it will also require fencing of the path.

The path will then return to the shoulder of U.S. Highway 51 until its intersection with Magnolia Street in Ponchatoula. The shoulders on U.S. Highway 51 in this section are eight feet wide, but are not paved.