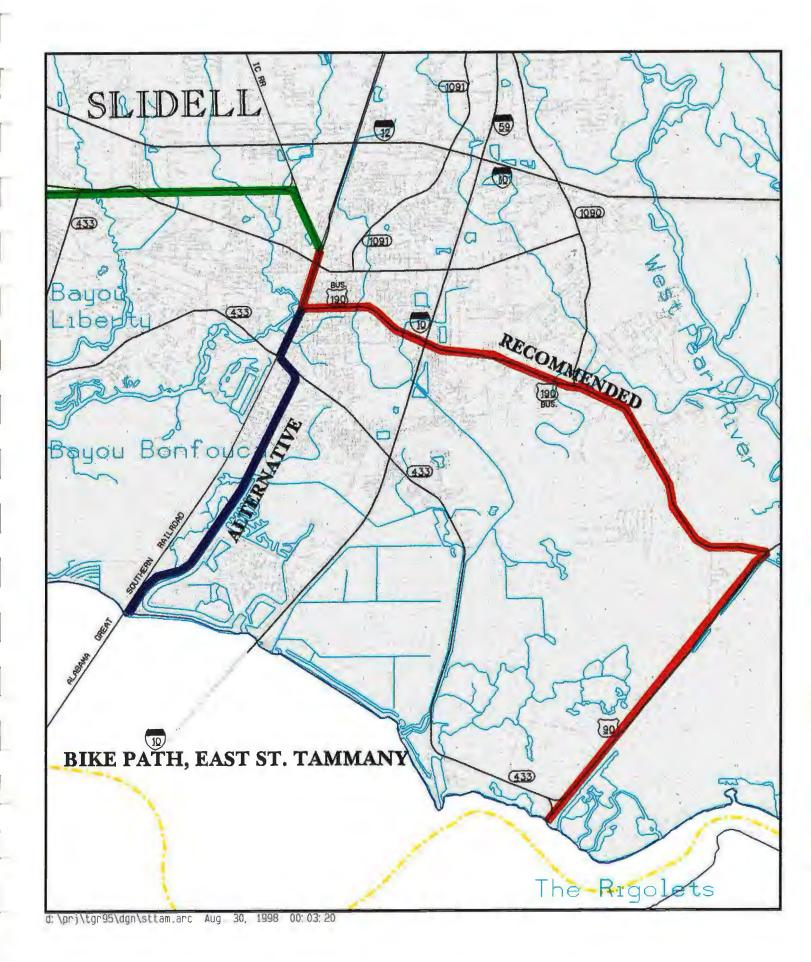

#### Tammany Trace to the Orleans Parish Line:

From the terminus of the Tammany Trace near the site of the Slidell Depot, the path has two primary alternatives, Route A and Route B.

Route A:

The first alignment proposes the path continue south along U.S. Highway 11 (Front Street) to its intersection with U.S. Highway 190B (Fremeaux Avenue west of Interstate 10, Shortcut Highway east of Interstate 10). At the intersection of U.S. Highway 11 and U.S. Highway 190B, the path will turn east along U.S. Highway 190B until its intersection with Interstate 10. The difficulty with the use of U.S. Highway 190B (Fremeaux Avenue) are:

• Fremeaux Avenue is a heavily traveled roadway with a variety of commercial and residential uses west of Interstate 10.

The advantage to the use of U.S. Highway 190B (Fremeaux Avenue) is:

• Fremeaux Avenue is a four lane concrete roadway.

The Pontchartrain Trace will continue along U.S. Highway 190B (Short Cut Highway) under Interstate 10 for approximately 5.9 miles until its intersection with U.S. Highway 90. The advantages to the use of Short Cut Highway include the following:

- Short Cut Highway has a relatively low volume of vehicular traffic.
- NorthShore High School is located on the north side of Short Cut Highway.
- Short Cut Highway is a two lane asphaltic surfaced roadway with six to eight foot shoulders.

At the intersection of U.S. Highway 190 and U.S. Highway 90, the proposed alignment will travel southwest along U.S. Highway 90 to the Orleans Parish Line. The advantages to the use of this segment of U.S. Highway 90 are:

• U.S. Highway 90 has a relatively low volume of vehicular traffic.

• The historic White Kitchen and park are located at the intersection of U.S. Highway 190B and U.S. Highway 90.

## **Route B:**

The second alternative proposes that the Pontchartrain Trace continue along U.S. Highway 11 to the Orleans Parish Line. The major disadvantages to this alignment are:

• U.S. Highway 11 is a heavily traveled five lane roadway.

- There is an abundance of commercial land uses with associated turning movements.
- The existing U.S. Highway 11 bridge is a two lane bridge with very narrow shoulders.

# RECOMMENDED ALIGNMENT FROM THE TERMINUS OF THE TAMMANY TRACE TO THE ORLEANS PARISH LINE:

Due to the present limitations of the three Lake Pontchartrain bridge crossings

(U.S. Highway 11, Interstate 10, and U.S. Hwy 90) to Orleans Parish, Route A is the most feasible option. Additionally, Route A will connect to the Orleans/Jefferson Parish Bicycle Plan.

Please note the use of the U.S. Highway 11 bridge, Route B, would be recommended if an additional span across Lake Pontchartrain was constructed resulting in the prohibition of vehicular traffic on the U.S. Highway 11 bridge. Recent Toll Road legislation has allowed the possibility of such an additional span.