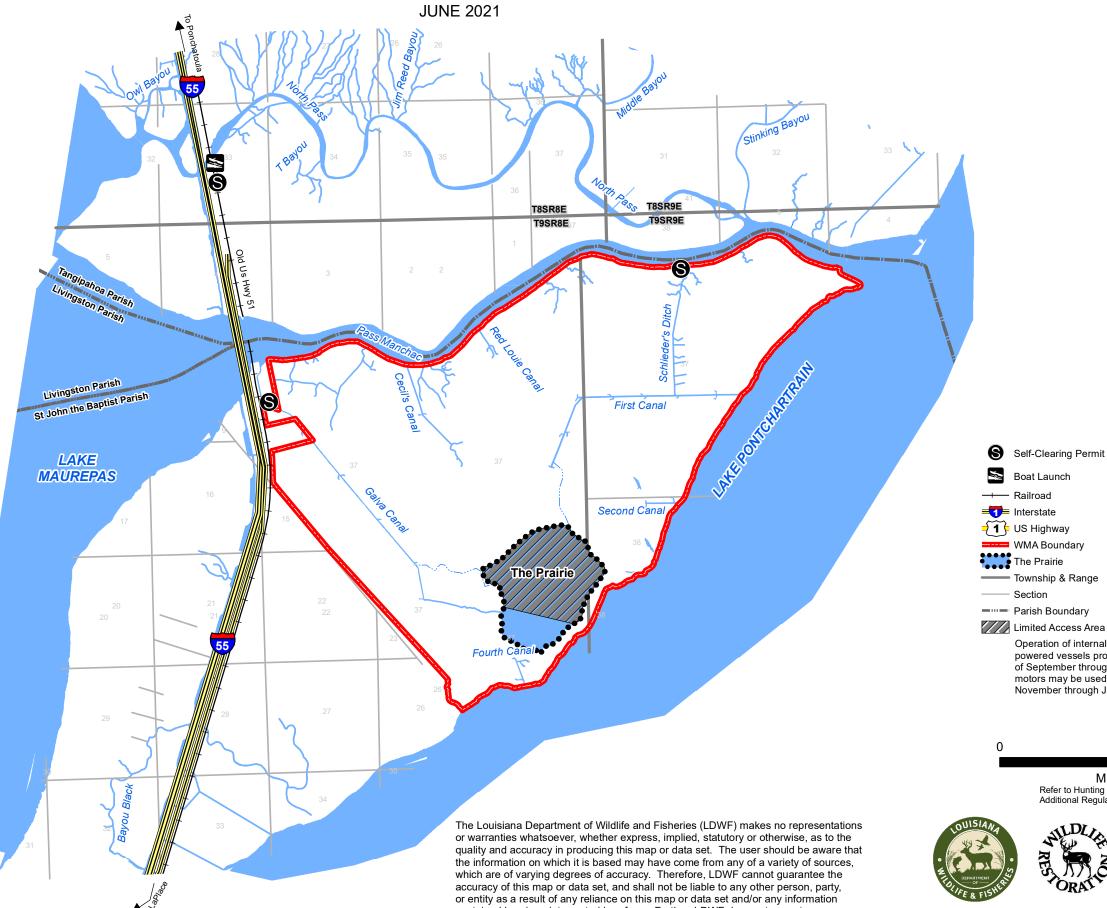

## MANCHAC WILDLIFE MANAGEMENT AREA

contained herein or interpreted herefrom. Further, LDWF does not accept any

responsibility for the consequences of its use.

**OWNER** 

LOUISIANA DEPARTMENT OF

WILDLIFE & FISHERIES

8,328 ACRES

Self-Clearing Permits available at all Self-Clearing Permit Stations

Operation of internal combustion

November through January.

powered vessels prohibited during the months of September through January. Trolling motors may be used. Vehicles prohibited

> Miles Refer to Hunting Pamphlet for Additional Regulations and Infor

Self-Clearing Permit Station

Boat Launch